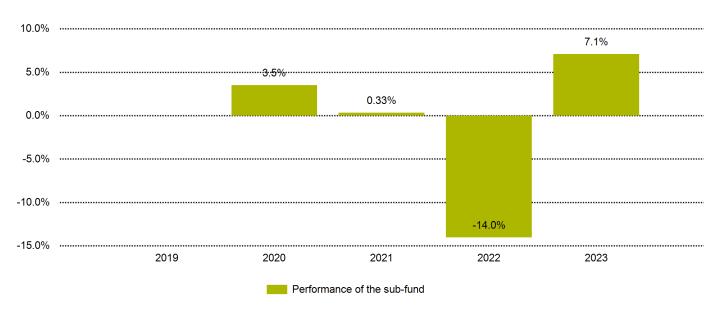

## Past performance

This chart shows the fund's performance as the percentage loss or gain per year over the last 4 years.

Past performance is not a reliable indicator of future performance. Markets could develop very differently in the future. It can help you to assess how the fund has been managed in the past.

The past performance was calculated in EUR. In this calculation, all costs and fees with the exception of the entry charge have been deducted.