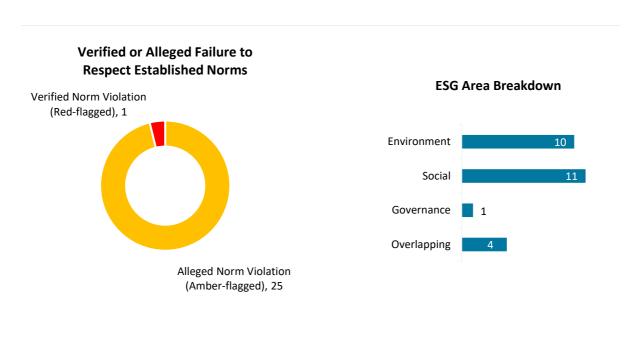

# STATISTICS FOR ENGAGEMENT INITIATED IN Q4 2022

In Q4 2022, ISS ESG initiated Norm-Based Engagement on behalf of signatory investors with 26 companies, covering 36 individual ESG topics. Of these 26 companies, one was Red flagged and the remainder Amber flagged, according to ISS ESG's Norm-Based Research methodology. By 31 December 2022, ISS ESG had received responses from 20 of the 26 companies to which investor enquiries had been sent on 18 October 2022. This constitutes an overall response rate of 77 percent. To assist participating investors with their reporting, the statistics presented below are based on the companies with which engagement was initiated in Q4 2022.

Summary charts as of 31 December 2022: