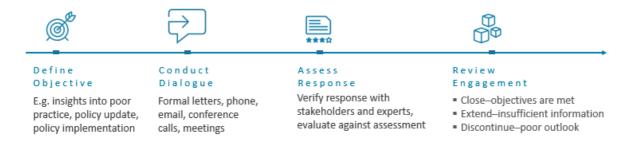

At the outset of engagement, clear and actionable objectives are defined on the basis of expectations regarding the company's ability to address shortcomings in the context of its specific business sector and relevant industry standards. These objectives fall under four key categories (Disclosure, Implementation, Remediation, Termination) and progress is measured against four milestones (No measure announced, Commitment expressed, Measures initiated, Credible measures adopted).

Information provided by the company through the dialogue and interactions under the Norm-Based Engagement process is assessed against the objectives established at the outset of engagement and then a decision is taken on the outcome of the engagement. Where the fulfilment of the objectives has been met and a determination made that the controversy, or the risk thereof, has been resolved, the engagement will be closed. If there is insufficient information to determine whether the fulfilment of objectives have been met, the engagement will be extended. Alternatively, where there is a poor outlook for the achievement of objectives for the engagement, the engagement will be discontinued.

Figure 1: Simplified Norm-Based Engagement process.

ISS ESG.COM 4 of 31