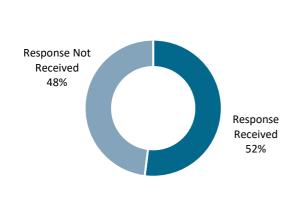

## STATISTICS FOR ENGAGEMENT INITIATED IN Q1 2023

In Q1 2023, ISS ESG initiated Norm-Based Engagement on behalf of signatory investors with 25 companies, covering 40 individual ESG topics. Of these 25 companies, five were Red flagged and the remainder Amber flagged, according to ISS ESG's Norm-Based Research methodology. By 31 March 2023, ISS ESG had received responses from 13 of the 25 companies to which investor enquiries had been sent on 15 February 2023. This constitutes an overall response rate of 52%. The statistics presented below are based on the companies with which engagement was initiated in Q1 2023.