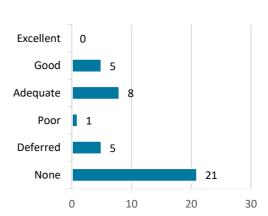

Summary charts of engagements initiated between 1 January 2023 and 31 March 2023:

**ESG Area Breakdown** 

**Response Rate** 

**Quality of Participation** 

**NOTE:** Participation quality definitions: **Excellent:** Company has fully addressed topics and there is strongly positive development in the engagement. **Good:** Company has replied and addressed the topics. **Adequate:** Company has responded, but not fully. **Poor:** Company responded but did not address the topics. **Deferred:** Company has requested more time to respond. **None:** No response received.