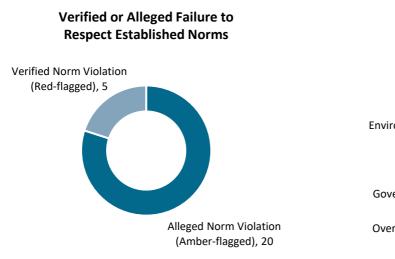

## STATISTICS FOR ENGAGEMENT INITIATED IN Q1 2023

In Q1 2023, ISS ESG initiated Norm-Based Engagement on behalf of signatory investors with 25 companies, covering 40 individual ESG topics. Of these 25 companies, five were Red flagged and the remainder Amber flagged, according to ISS ESG's Norm-Based Research methodology. By 31 March 2023, ISS ESG had received responses from 13 of the 25 companies to which investor enquiries had been sent on 15 February 2023. This constitutes an overall response rate of 52%. The statistics presented below are based on the companies with which engagement was initiated in Q1 2023.