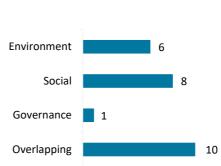

Summary charts of engagements initiated between 1 January 2023 and 31 March 2023:

**ESG Area Breakdown** 

**Response Rate** 

**Quality of Participation** 

**NOTE:** Participation quality definitions: **Excellent:** Company has fully addressed topics and there is strongly positive development in the engagement. **Good:** Company has replied and addressed the topics. **Adequate:** Company has responded, but not fully. **Poor:** Company responded but did not address the topics. **Deferred:** Company has requested more time to respond. **None:** No response received.